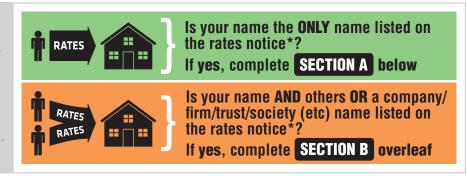

## **Instructions**

- 1 Make sure you have a copy of a recent rates notice before you begin, you will need to refer to it where indicated\*
- 2 Use the diagram to determine if you need to complete Section A (the green section) OR Section B (the orange section).