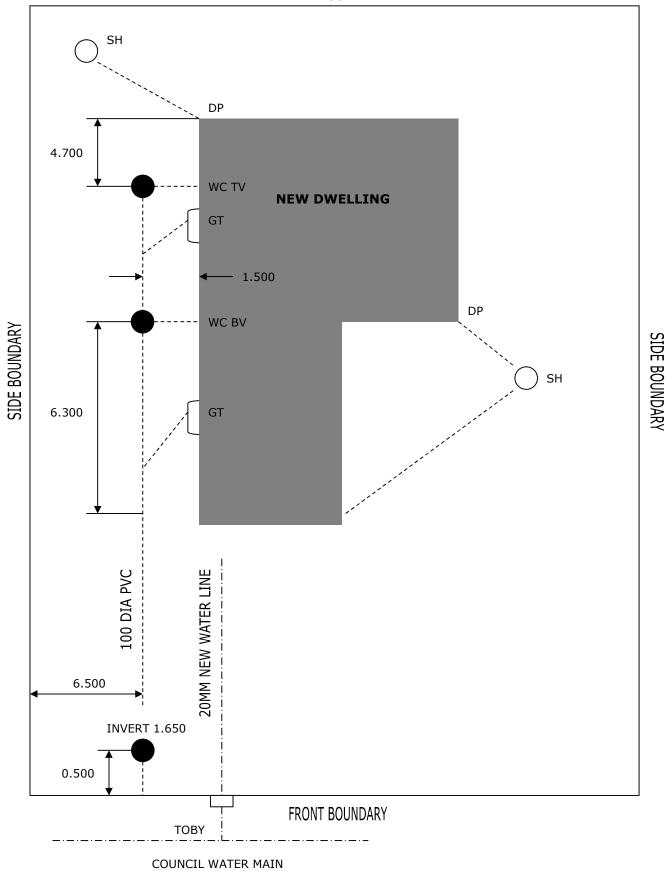

| <b>Building Consent Nu</b>                                                                                              | mber:                                                                                                                                                                                                                                                                                                  |
|-------------------------------------------------------------------------------------------------------------------------|--------------------------------------------------------------------------------------------------------------------------------------------------------------------------------------------------------------------------------------------------------------------------------------------------------|
| Owners Name:                                                                                                            |                                                                                                                                                                                                                                                                                                        |
| Property Address:                                                                                                       |                                                                                                                                                                                                                                                                                                        |
| PLUMBER                                                                                                                 | REGISTRATION NUMBER:                                                                                                                                                                                                                                                                                   |
| Plumbers name(s):                                                                                                       |                                                                                                                                                                                                                                                                                                        |
| Address:                                                                                                                |                                                                                                                                                                                                                                                                                                        |
| Phone Number:                                                                                                           |                                                                                                                                                                                                                                                                                                        |
|                                                                                                                         |                                                                                                                                                                                                                                                                                                        |
| DRAINLAYER                                                                                                              | REGISTRATION NUMBER:                                                                                                                                                                                                                                                                                   |
| Plumbers name:                                                                                                          |                                                                                                                                                                                                                                                                                                        |
| Address:                                                                                                                |                                                                                                                                                                                                                                                                                                        |
| Phone Number:                                                                                                           |                                                                                                                                                                                                                                                                                                        |
|                                                                                                                         |                                                                                                                                                                                                                                                                                                        |
|                                                                                                                         | DRAW PLAN IN BLACK BALLPOINT ON GRAPH OPPOSITE                                                                                                                                                                                                                                                         |
| Plan is to show:                                                                                                        |                                                                                                                                                                                                                                                                                                        |
| The road fronta Depth of drains All foul water a All inspection o All buildings and Outside water li The type, location | rect position relative to building and boundaries ge at connection points nd stormwater drains penings, accurately dimensioned d boundaries with accurate representation ines and the source of water supply on and size of All on-site wastewater disposal systems & elements n of soakholes/soakpits |
| REFER TO EXAMPLE                                                                                                        | ON LAST PAGE                                                                                                                                                                                                                                                                                           |