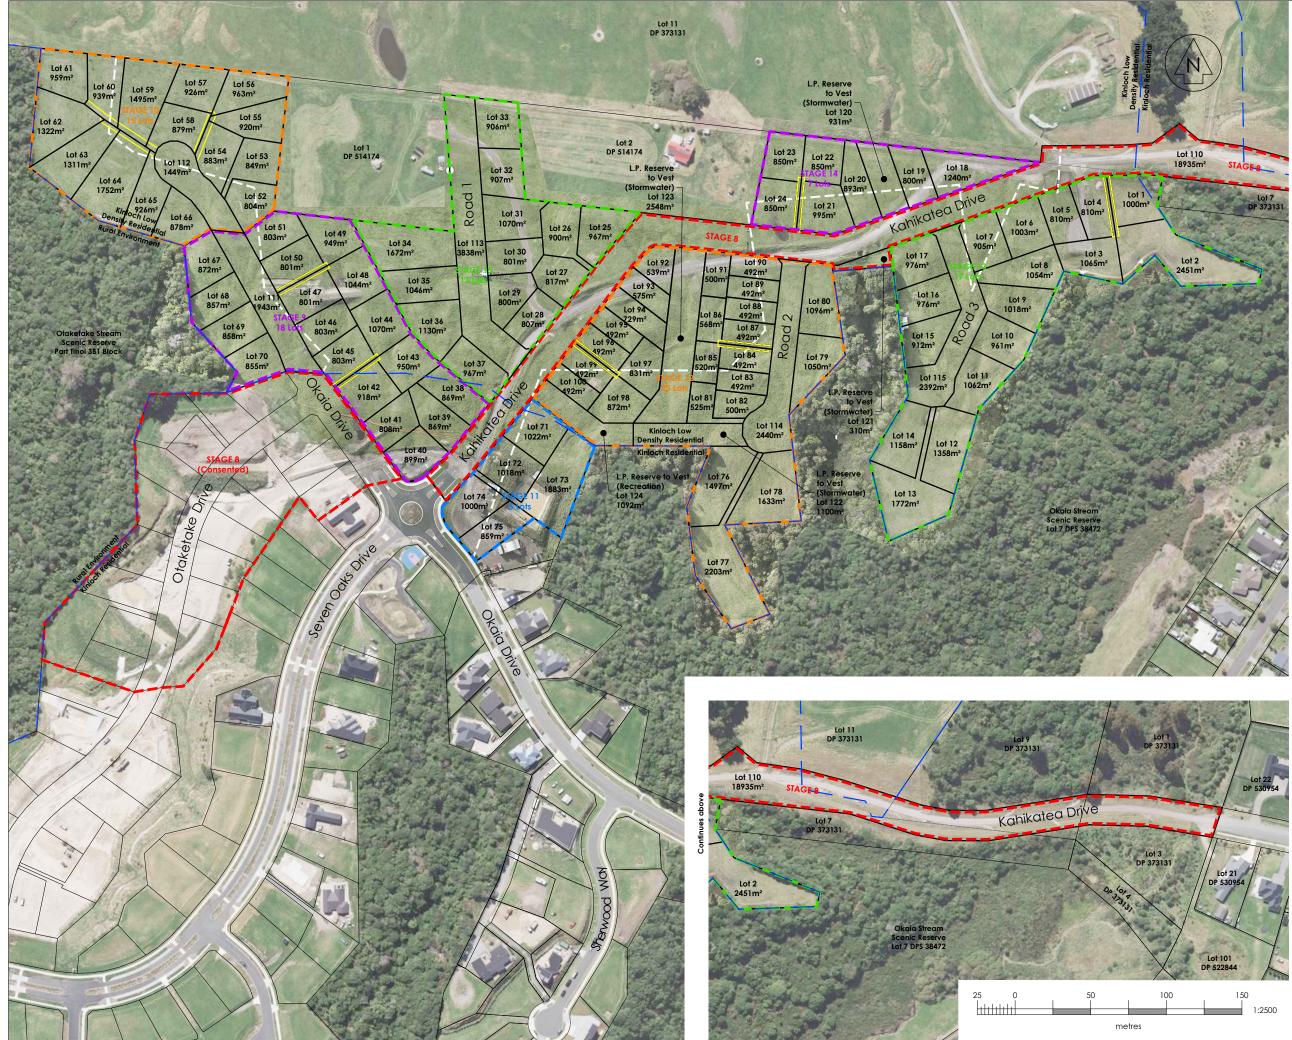

## www.cheal.co.nz

NOTES:

This plan has been prepared for the purpose of a resource consent application only. It is not a precise survey plan.

As areas and dimensions are likely to vary upon survey it should not be attached to any sale & purchase agreements without an appropriate condition to cover such variations.

Aerial Imagery has been obtained from: Taupo District Council GIS and is provided under a Creative Commons Public License and with a DJI Matrice M300 and a Zenmuse P1 Camera. It has been provided as a guide to where the boundaries are positioned, or proposed on the ground, but may not be absolute.

Owner: Seven Oaks Kinloch Limited Record of Title: 1109169

Asbuilt utilities may have other services in close proximity which are not shown for the purposes of this plan. Please identify existing utility locations and depths with Taupo District Council GIS before any field investigation or construction.

Underground services shown are indicative only. It is the contractors responsibility to identify existing utility locations and depths prior to construction.

| Reserve to Vest          |
|--------------------------|
| District Plan Zone Bound |
| Easement                 |

50m setback from DOC Reserve

| G   | 07/03/24 | Add 50m DOC Reserve Offset         | KL | SH  | BRG |
|-----|----------|------------------------------------|----|-----|-----|
| F   | 20/06/23 | Added Recreational Reserve Lot 124 | KL | SH  | MR  |
| Rev | Date     | Amendment                          | By | Chk | App |

## Project Title Seven Oaks Kinloch Ltd. Okaia Drive Kinloch

## Drawing Title Balance Land Scheme Plan

| Surveyed           |          |          |    |     |  |  |  |  |  |
|--------------------|----------|----------|----|-----|--|--|--|--|--|
| Designed           |          |          |    |     |  |  |  |  |  |
| Drawn              | K.Larsen | 26/07/22 | KL |     |  |  |  |  |  |
| Checked            | O.Bucher | 08/08/22 |    | OB  |  |  |  |  |  |
| Approved           | O.Bucher | 08/08/22 |    | OB  |  |  |  |  |  |
| Status INFORMATION |          |          |    |     |  |  |  |  |  |
| Scale A1           | -        |          | 1  | • 2 |  |  |  |  |  |
| A3 1:2500          |          |          |    | A3  |  |  |  |  |  |
| Drawing Nur        | 1        | Rev      |    |     |  |  |  |  |  |
| 220                |          | G        |    |     |  |  |  |  |  |