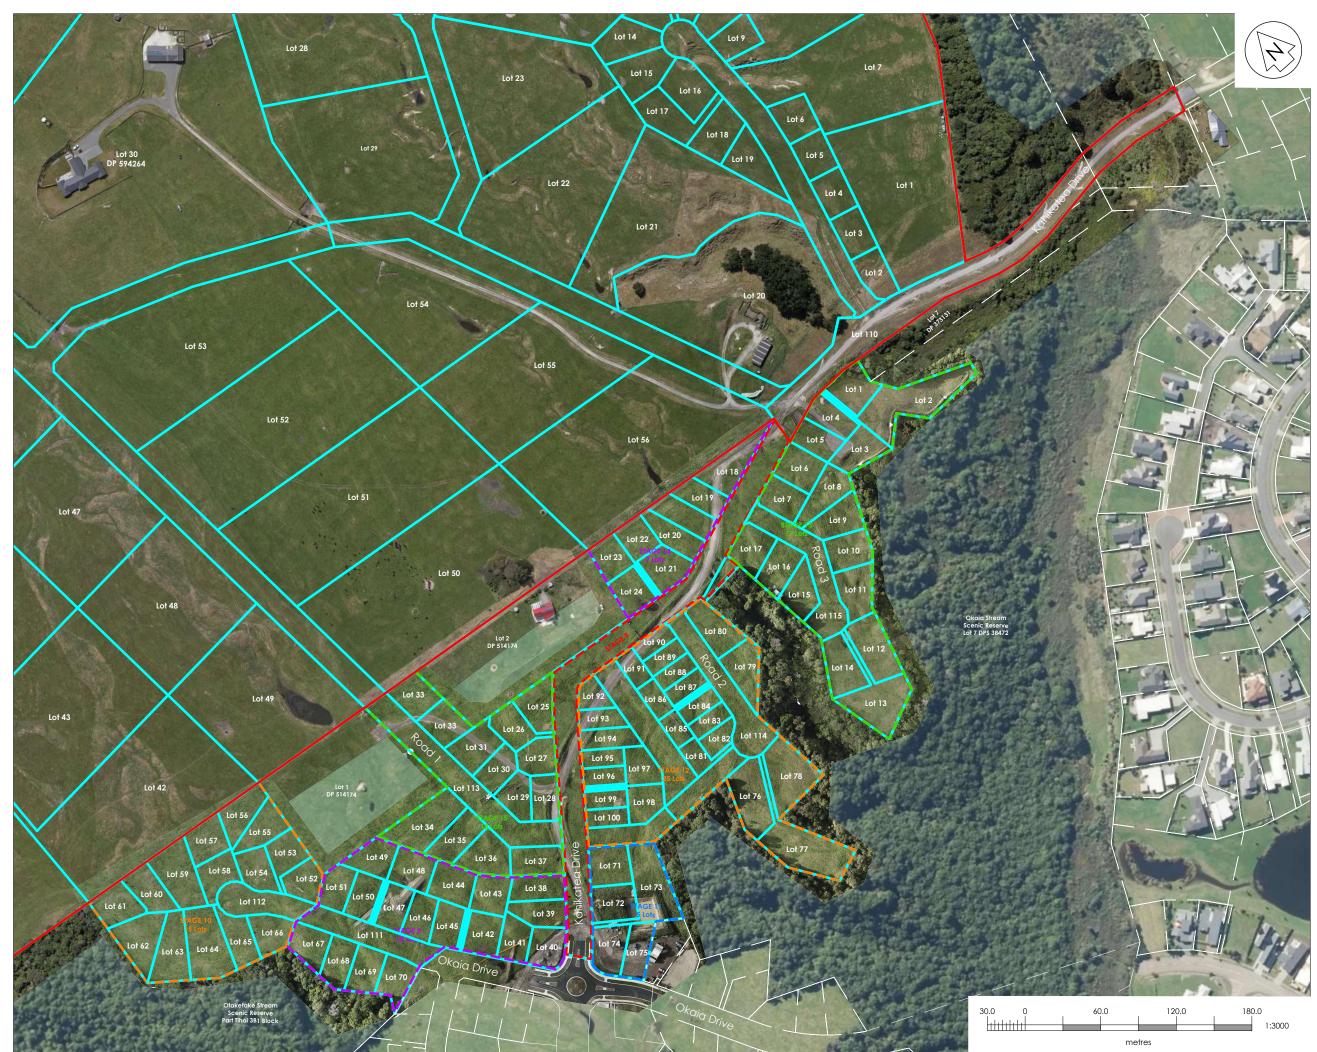

Aerial Imagery has been obtained from: Taupo District Council GIS and is provided under a Creative Commons Public License and with a DJI Matrice M300 and a Zenmuse P1 Camera. It has been provided as a guide to where the boundaries are positioned, or proposed on the ground, but may not be absolute.

Owner: Seven Oaks Kinloch Limited Record of Title: 1109169 & 1152912

Asbuilt utilities may have other services in close proximity which are not shown for the purposes of this plan. Please identify existing utility locations and depths with Taupo District Council GIS before any field investigation or construction.

KEY:

Reserve to Vest

The Terraces subdivision extents

|     | 1        | 1           |    |     |     |
|-----|----------|-------------|----|-----|-----|
|     |          |             |    |     |     |
|     |          |             |    |     |     |
|     |          |             |    |     |     |
|     |          |             |    |     |     |
| А   | 07/02/24 | First Issue | KL | SH  | BG  |
| Rev | Date     | Amendment   | By | Chk | App |

## Project Title Seven Oaks Kinloch Ltd. Okaia Drive Kinloch

| Drawing Title<br>Balar      |          | nd & Tei | rrac | ces |  |  |  |  |  |
|-----------------------------|----------|----------|------|-----|--|--|--|--|--|
| Relationship<br>Scheme Plan |          |          |      |     |  |  |  |  |  |
|                             |          |          |      |     |  |  |  |  |  |
| Designed                    |          |          |      |     |  |  |  |  |  |
| Drawn                       | K.Larsen | 30/01/24 |      | KL  |  |  |  |  |  |
| Checked                     | S.Hunt   | 01/02/24 | SH   |     |  |  |  |  |  |
| Approved                    | B.Greer  | 01/02/24 | BRG  |     |  |  |  |  |  |
| Status INFORMATION          |          |          |      |     |  |  |  |  |  |
| Scale A1                    | -        |          | 1    |     |  |  |  |  |  |
| A3 1:3000                   |          |          |      | A3  |  |  |  |  |  |
| Drawing Nun                 | 1        | Rev      |      |     |  |  |  |  |  |
| 220                         |          | А        |      |     |  |  |  |  |  |