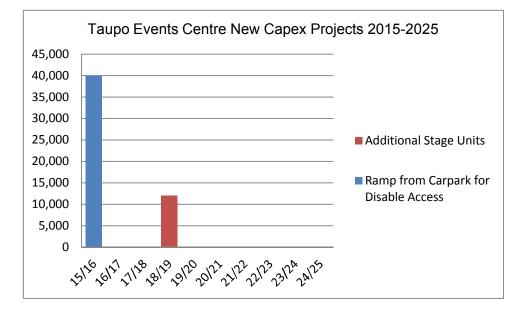

#### Venues

Taupo Events Centre

| TAUPO EVENTS CENTRE PROPERTY AMP CAPEX EXPENDITURE 2015 TO 2025 |                                                             |  |  |          |  |  |  |  |  |  |  |  |
|-----------------------------------------------------------------|-------------------------------------------------------------|--|--|----------|--|--|--|--|--|--|--|--|
|                                                                 | 15/16 16/17 17/18 18/19 19/20 20/21 21/22 22/23 23/24 24/25 |  |  |          |  |  |  |  |  |  |  |  |
| Ramp from Carpark for Disable Access                            | 40,000                                                      |  |  |          |  |  |  |  |  |  |  |  |
| Additional Stage Units                                          |                                                             |  |  | 12000    |  |  |  |  |  |  |  |  |
| Total for Taupo Events Centre New Capex Projects                | \$40,000                                                    |  |  | \$12,000 |  |  |  |  |  |  |  |  |