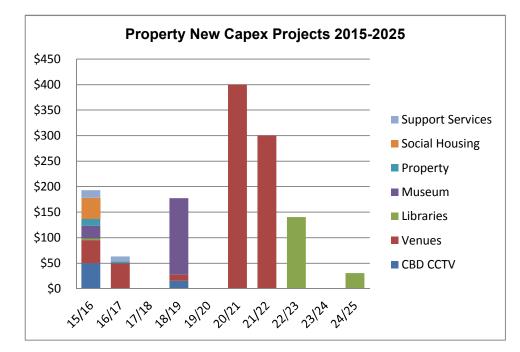

# SUMMARY OF CAPEX BUDGET 2015-2025

|           |                  |                       |       | PRC   | PERTY AMP | CAPEX EXPE | NDITURE 201 | 5 TO 2025 |       |       |       |       |
|-----------|------------------|-----------------------|-------|-------|-----------|------------|-------------|-----------|-------|-------|-------|-------|
|           |                  | Cost Centre           | 15/16 | 16/17 | 17/18     | 18/19      | 19/20       | 20/21     | 21/22 | 22/23 | 23/24 | 24/25 |
|           |                  |                       | 000's | 000's | 000's     | 000's      | 000's       | 000's     | 000's | 000's | 000's | 000's |
| New Capex | CBD CCTV         | ABA                   | \$50  |       |           | \$15       |             |           |       |       |       |       |
|           | Venues           | BBB                   | \$45  | \$50  |           | \$12       |             | \$400     | \$300 |       |       |       |
|           | Libraries        | BBC                   | \$3   |       |           |            |             |           |       | \$140 |       | \$30  |
|           | Museum           | BBD                   | \$25  |       |           | \$150      |             |           |       |       |       |       |
|           | Property         | CCA                   | \$14  | \$3   |           |            |             |           |       |       |       |       |
|           | Social Housing   | BBH                   | \$41  |       |           |            |             |           |       |       |       |       |
|           | Support Services | DAA                   | \$15  | \$10  |           |            |             |           |       |       |       |       |
|           |                  | Grand Total New Capex | \$193 | \$63  | \$0       | \$177      | \$0         | \$400     | \$300 | \$140 | \$0   | \$30  |