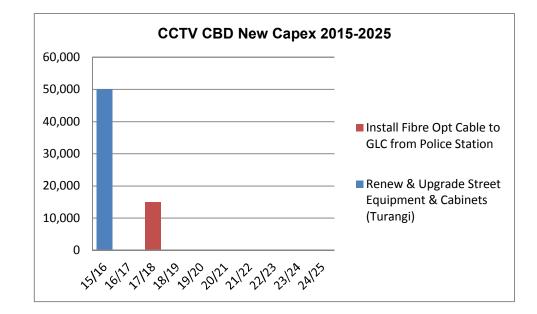

### **District CBD CCTV**

| TAUP                                                        | TAUPO & TURANGI CBD CCTV PROPERTY AMP CAPEX EXPENDITURE 2015TO 2025 |  |        |  |  |  |  |  |  |  |  |  |  |
|-------------------------------------------------------------|---------------------------------------------------------------------|--|--------|--|--|--|--|--|--|--|--|--|--|
| 15/16 16/17 17/18 18/19 19/20 20/21 21/22 22/23 23/24 24/25 |                                                                     |  |        |  |  |  |  |  |  |  |  |  |  |
| Renew & Upgrade Street Equipment & Cabinets (Turangi)       | 50,000                                                              |  |        |  |  |  |  |  |  |  |  |  |  |
| Install Fibre Opt Cable to GLC from Police Station          |                                                                     |  | 15,000 |  |  |  |  |  |  |  |  |  |  |
| Total for CCTV CBD New Capex Projects                       |                                                                     |  |        |  |  |  |  |  |  |  |  |  |  |