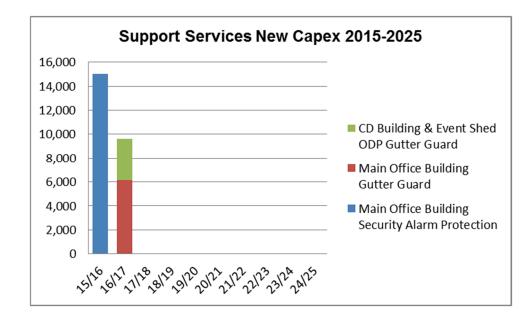

#### Support Services (Administration)

| SUPPORT SERVICES PROPERTY AMP CAPEX EXPENDITURE 2015 TO 2025 |          |         |  |  |  |  |  |  |  |  |  |  |
|--------------------------------------------------------------|----------|---------|--|--|--|--|--|--|--|--|--|--|
| 15/16 16/17 17/18 18/19 19/20 20/21 21/22 22/23 23/24 24/25  |          |         |  |  |  |  |  |  |  |  |  |  |
| Main Office Building Security Alarm Protection               | 15,000   |         |  |  |  |  |  |  |  |  |  |  |
| Main Office Building Gutter Guard                            |          | 6157    |  |  |  |  |  |  |  |  |  |  |
| CD Building & Event Shed ODP Gutter Guard                    |          | 3465    |  |  |  |  |  |  |  |  |  |  |
| Total for Support Services New Capex Projects                | \$15,000 | \$9,622 |  |  |  |  |  |  |  |  |  |  |