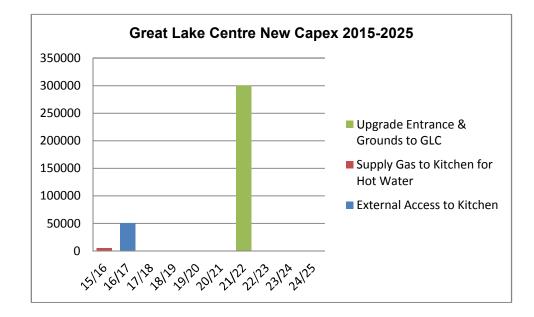

#### Great Lake Centre

| GREAT LAKE CENTRE PROPERTY AMP CAPEX EXPENDITURE 2015 TO 2025 |                                                                                   |       |  |  |  |  |        |  |  |  |  |  |
|---------------------------------------------------------------|-----------------------------------------------------------------------------------|-------|--|--|--|--|--------|--|--|--|--|--|
| 15/16 16/17 17/18 18/19 19/20 20/21 21/22 22/23 23/24 24/25   |                                                                                   |       |  |  |  |  |        |  |  |  |  |  |
| External Access to Kitchen                                    |                                                                                   | 50000 |  |  |  |  |        |  |  |  |  |  |
| Supply Gas to Kitchen for Hot Water                           | 5,000                                                                             |       |  |  |  |  | 300000 |  |  |  |  |  |
| Upgrade Entrance & Grounds to GLC                             |                                                                                   |       |  |  |  |  |        |  |  |  |  |  |
| Total for Great Lake Centre New Capex Projects                | tal for Great Lake Centre New Capex Projects \$5,000 \$50,000 \$300,000 \$300,000 |       |  |  |  |  |        |  |  |  |  |  |