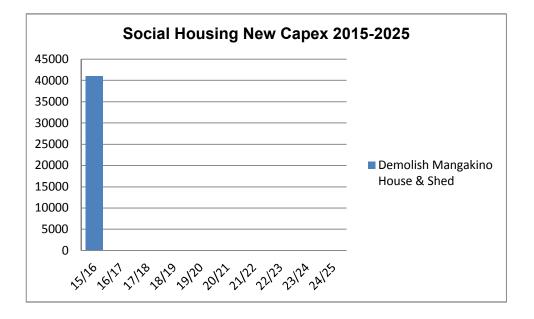

# **Social Housing**

|                                                             | SOCIAL HOUSING PROPERTY NEW CAPEX 2015 TO 2025                                                |  |  |  |  |  |  |  |  |  |  |  |  |
|-------------------------------------------------------------|-----------------------------------------------------------------------------------------------|--|--|--|--|--|--|--|--|--|--|--|--|
| 15/16 16/17 17/18 18/19 19/20 20/21 21/22 22/23 23/24 24/25 |                                                                                               |  |  |  |  |  |  |  |  |  |  |  |  |
| Demolish Mangakino House & Shed                             | Demolish Mangakino House & Shed 41000                                                         |  |  |  |  |  |  |  |  |  |  |  |  |
| Total for Social Housing Renewal Projects                   | otal for Social Housing Renewal Projects \$41,000 \$0 \$0 \$0 \$0 \$0 \$0 \$0 \$0 \$0 \$0 \$0 |  |  |  |  |  |  |  |  |  |  |  |  |