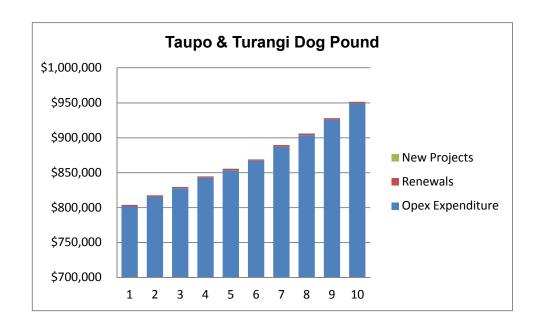

#### **Animal Pounds**

| Category |                     | 15-16     | 16-17     | 17-18     | 18-19     | 19-20     | 20-21     | 21-22     | 22-23     | 23-24     | 24-25     |
|----------|---------------------|-----------|-----------|-----------|-----------|-----------|-----------|-----------|-----------|-----------|-----------|
| ABC      | Opex Expenditure    | \$801,302 | \$815,425 | \$827,404 | \$842,429 | \$853,171 | \$866,639 | \$887,038 | \$903,622 | \$925,642 | \$949,328 |
| ABC      | Renewals            | \$2,000   | \$2,000   | \$2,000   | \$2,000   | \$2,000   | \$2,000   | \$2,000   | \$2,000   | \$2,000   | \$2,000   |
| ABC      | New Projects        |           |           |           |           |           |           |           |           |           |           |
| ABC      | Overall Expenditure | \$803,302 | \$817,425 | \$829,404 | \$844,429 | \$855,171 | \$868,639 | \$889,038 | \$905,622 | \$927,642 | \$951,328 |