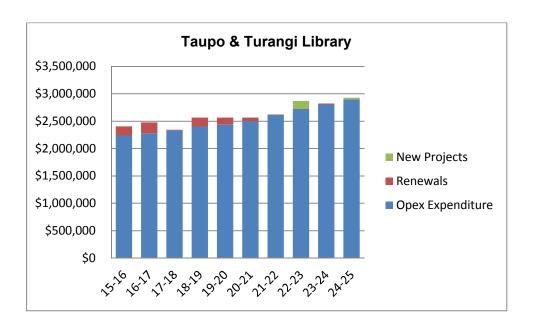

#### Libraries

| Category |                     | 15-16       | 16-17       | 17-18       | 18-19       | 19-20       | 20-21       | 21-22       | 22-23       | 23-24       | 24-25       |
|----------|---------------------|-------------|-------------|-------------|-------------|-------------|-------------|-------------|-------------|-------------|-------------|
| BBC      | Opex Expenditure    | \$2,233,045 | \$2,274,687 | \$2,330,346 | \$2,400,362 | \$2,440,277 | \$2,495,760 | \$2,617,463 | \$2,719,010 | \$2,801,403 | \$2,894,321 |
| BBC      | Renewals            | \$168,000   | \$202,000   | \$12,000    | \$165,000   | \$120,000   | \$68,000    | \$2,000     | \$7,000     | \$20,000    | \$0         |
| BBC      | New Projects        | \$3,000     | \$0         | \$0         | \$0         | \$0         | \$0         | \$0         | \$140,000   | \$0         | \$30,000    |
| BBC      | Overall Expenditure | \$2,404,045 | \$2,476,687 | \$2,342,346 | \$2,565,362 | \$2,560,277 | \$2,563,760 | \$2,619,463 | \$2,866,010 | \$2,821,403 | \$2,924,321 |