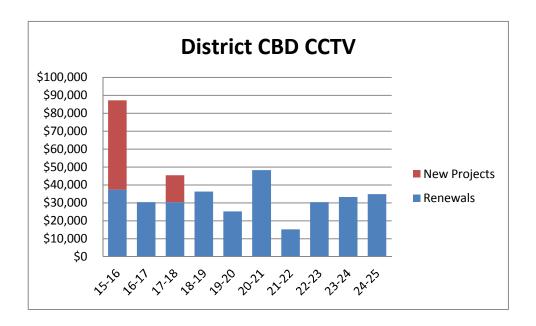

#### **CBD CCTV**

| Category |                     | 15-16    | 16-17    | 17-18    | 18-19    | 19-20    | 20-21    | 21-22    | 22-23    | 23-24    | 24-25    |
|----------|---------------------|----------|----------|----------|----------|----------|----------|----------|----------|----------|----------|
| ABA      | Opex Expenditure    |          |          |          |          |          |          |          |          |          |          |
| ABA      | Renewals            | \$37,200 | \$30,400 | \$30,400 | \$36,200 | \$25,200 | \$48,200 | \$15,200 | \$30,400 | \$33,200 | \$34,700 |
| ABA      | New Projects        | \$50,000 | 0        | \$15,000 | 0        | 0        | 0        | 0        | 0        | 0        | 0        |
| ABA      | Overall Expenditure | \$87,200 | \$30,400 | \$45,400 | \$36,200 | \$25,200 | \$48,200 | \$15,200 | \$30,400 | \$33,200 | \$34,700 |