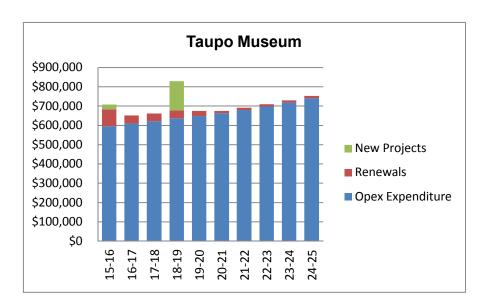

## **Taupo Museum**

| Category |                     | 15-16     | 16-17     | 17-18     | 18-19     | 19-20     | 20-21     | 21-22     | 22-23     | 23-24     | 24-25     |
|----------|---------------------|-----------|-----------|-----------|-----------|-----------|-----------|-----------|-----------|-----------|-----------|
| BBD      | Opex Expenditure    | \$593,737 | \$608,784 | \$621,166 | \$636,736 | \$647,707 | \$661,781 | \$679,414 | \$696,937 | \$717,198 | 740021    |
| BBD      | Renewals            | \$89,000  | \$41,892  | \$39,416  | \$41,076  | \$25,980  | \$12,000  | \$12,000  | \$12,000  | \$12,000  | \$12,000  |
| BBD      | New Projects        | \$25,000  |           |           | \$150,000 |           |           |           |           |           |           |
| BBD      | Overall Expenditure | \$707,737 | \$650,676 | \$660,582 | \$827,812 | \$673,687 | \$673,781 | \$691,414 | \$708,937 | \$729,198 | \$752,021 |