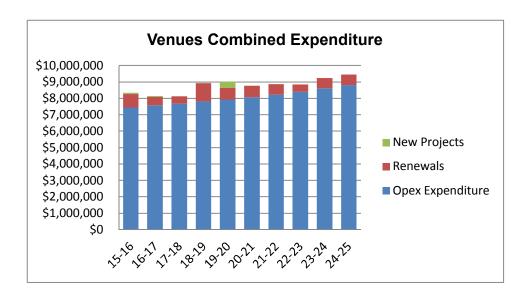

#### **Venues**

| Category |                     | 15-16       | 16-17       | 17-18       | 18-19       | 19-20       | 20-21       | 21-22       | 22-23       | 23-24       | 24-25       |
|----------|---------------------|-------------|-------------|-------------|-------------|-------------|-------------|-------------|-------------|-------------|-------------|
| BBB      | Opex Expenditure    | \$7,441,101 | \$7,569,496 | \$7,675,139 | \$7,806,071 | \$7,918,369 | \$8,050,921 | \$8,210,849 | \$8,391,878 | \$8,601,500 | \$8,798,964 |
| BBB      | Renewals            | \$862,000   | \$503,000   | \$438,000   | \$1,103,000 | \$698,000   | \$714,000   | \$646,000   | \$438,000   | \$625,000   | \$640,000   |
| BBB      | New Projects        | \$86,000    | \$50,000    |             | \$12,000    | \$400,000   |             |             |             |             |             |
| BBB      | Overall Expenditure | \$8,389,101 | \$8,122,496 | \$8,113,139 | \$8,921,071 | \$9,016,369 | \$8,764,921 | \$8,856,849 | \$8,829,878 | \$9,226,500 | \$9,438,964 |