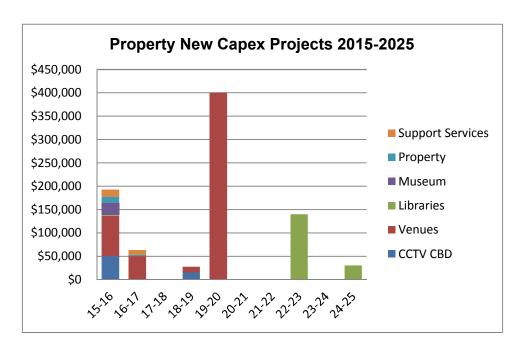

### **Combined - New Capex Projects**

|          | Property AMP New Capex Projects |           |          |       |          |           |       |       |           |       |          |
|----------|---------------------------------|-----------|----------|-------|----------|-----------|-------|-------|-----------|-------|----------|
| Category |                                 | 15-16     | 16-17    | 17-18 | 18-19    | 19-20     | 20-21 | 21-22 | 22-23     | 23-24 | 24-25    |
| ABA      | CCTV CBD                        | \$50,000  |          |       | \$15,000 |           |       |       |           |       |          |
| BBB      | Venues                          | \$86,000  | \$50,000 |       | \$12,000 | \$400,000 |       |       |           |       |          |
| BBC      | Libraries                       | \$3,000   |          |       |          |           |       |       | \$140,000 |       | \$30,000 |
| BBD      | Museum                          | \$25,000  |          |       |          |           |       |       |           |       |          |
| CCA      | Property                        | \$13,684  | \$2,835  |       |          |           |       |       |           |       |          |
| DAA      | Support Services                | \$15,000  | \$9,814  |       |          |           |       |       |           |       |          |
|          | Total New Projects Budget       | \$192,684 | \$62,649 | \$0   | \$27,000 | \$400,000 | \$0   | \$0   | \$140,000 | \$0   | \$30,000 |