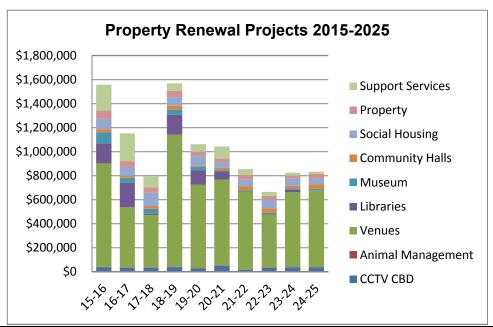

#### **Combined - Renewals**

|          | Property AMP Renewals                   |             |             |           |             |             |             |           |           |           |           |
|----------|-----------------------------------------|-------------|-------------|-----------|-------------|-------------|-------------|-----------|-----------|-----------|-----------|
| Category |                                         | 15-16       | 16-17       | 17-18     | 18-19       | 19-20       | 20-21       | 21-22     | 22-23     | 23-24     | 24-25     |
| ABA      | CCTV CBD                                | \$37,200    | \$30,400    | \$30,400  | \$36,200    | \$25,200    | \$48,200    | \$15,200  | \$30,400  | \$33,200  | \$34,700  |
| ABC      | Animal Management                       | \$2,000     | \$2,000     | \$2,000   | \$2,000     | \$2,000     | \$2,000     | \$2,000   | \$2,000   | \$2,000   | \$2,000   |
| BBB      | Venues                                  | \$862,000   | \$503,000   | \$438,000 | \$1,103,000 | \$698,000   | \$714,000   | \$646,000 | \$438,000 | \$625,000 | \$640,000 |
| BBC      | Libraries                               | \$168,000   | \$202,000   | \$12,000  | \$165,000   | \$120,000   | \$68,000    | \$2,000   | \$7,000   | \$20,000  | \$0       |
| BBD      | Museum                                  | \$89,000    | \$41,892    | \$39,416  | \$41,076    | \$25,980    | \$12,000    | \$12,000  | \$12,000  | \$12,000  | \$12,000  |
| BBE      | Community Halls                         | \$28,000    | \$16,000    | \$25,000  | \$34,000    | \$10,000    | \$19,000    | \$34,000  | \$37,000  | \$22,000  | \$36,000  |
| ВВН      | Social Housing                          | \$84,000    | \$76,000    | \$108,000 | \$72,000    | \$77,000    | \$45,000    | \$53,000  | \$71,000  | \$57,000  | \$51,000  |
| CCA      | Property                                | \$73,441    | \$47,195    | \$45,480  | \$52,536    | \$38,079    | \$33,046    | \$39,335  | \$34,113  | \$26,659  | \$35,701  |
| DAA      | Support Services                        | \$211,239   | \$232,899   | \$90,617  | \$62,000    | \$63,000    | \$100,000   | \$49,350  | \$31,950  | \$25,000  | \$20,000  |
|          | Total Property Buildings Renewal Budget | \$1,554,880 | \$1,151,386 | \$790,913 | \$1,567,812 | \$1,059,259 | \$1,041,246 | \$852,885 | \$663,463 | \$822,859 | \$831,401 |