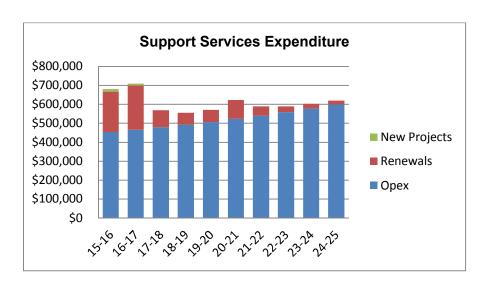

## **Administration Property**

| Category |                     | 15-16     | 16-17     | 17-18     | 18-19     | 19-20     | 20-21     | 21-22     | 22-23     | 23-24     | 24-25     |
|----------|---------------------|-----------|-----------|-----------|-----------|-----------|-----------|-----------|-----------|-----------|-----------|
| DAA      | Opex Expenditure    | \$454,103 | \$465,909 | \$478,170 | \$491,793 | \$506,324 | \$521,764 | \$539,020 | \$557,184 | \$577,164 | \$598,507 |
| DAA      | Renewals            | \$211,239 | \$232,899 | \$90,617  | \$62,000  | \$63,000  | \$100,000 | \$49,350  | \$31,950  | \$25,000  | \$20,000  |
| DAA      | New Projects        | \$15,000  | \$9,814   |           |           |           |           |           |           |           |           |
| DAA      | Overall Expenditure | \$680,342 | \$708,622 | \$568,787 | \$553,793 | \$569,324 | \$621,764 | \$588,370 | \$589,134 | \$602,164 | \$618,507 |