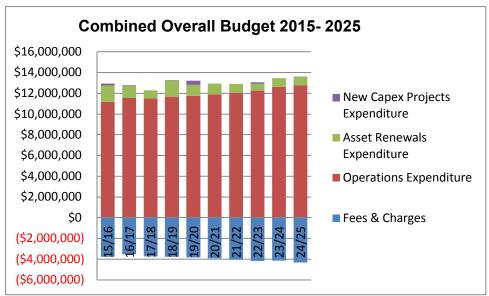

#### **Combined - Overall Finance**

|                                | 15/16        | 16/17        | 17/18        | 18/19        | 19/20        | 20/21        | 21/22        | 22/23        | 23/24        | 24/25        |
|--------------------------------|--------------|--------------|--------------|--------------|--------------|--------------|--------------|--------------|--------------|--------------|
| Fees & Charges                 | -\$3,795,655 | -\$3,541,908 | -\$3,747,050 | -\$3,783,046 | -\$3,857,744 | -\$3,931,284 | -\$4,077,459 | -\$4,173,417 | -\$4,147,628 | -\$4,352,338 |
| Operations Expenditure         | \$11,169,435 | \$11,545,408 | \$11,491,466 | \$11,664,385 | \$11,745,464 | \$11,864,917 | \$12,030,229 | \$12,235,274 | \$12,607,862 | \$12,726,116 |
| Asset Renewals Expenditure     | \$1,554,880  | \$1,151,386  | \$790,913    | \$1,567,812  | \$1,059,259  | \$1,041,246  | \$852,885    | \$663,463    | \$822,859    | \$831,401    |
| New Capex Projects Expenditure | \$192,684    | \$62,649     | \$0          | \$27,000     | \$400,000    | \$0          | \$0          | \$140,000    | \$0          | \$30,000     |
| Total Net Expenditure          | \$9,121,344  | \$9,217,535  | \$8,535,329  | \$9,476,151  | \$9,346,979  | \$8,974,879  | \$8,805,655  | \$8,865,320  | \$9,283,093  | \$9,235,179  |