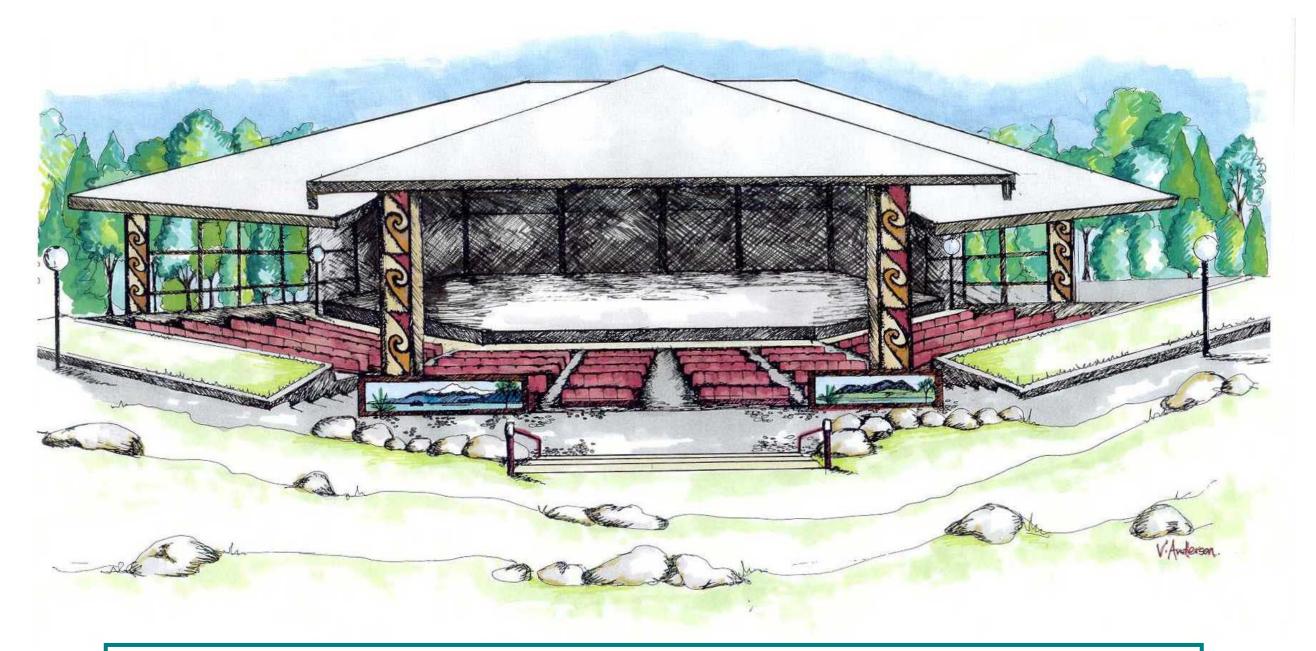

## **Sketch D - Amphitheatre**

An amphitheatre or outdoor stage area for live music and theatre performances would be well suited to the river side scenery of the Riverside Park.

Minimum earthworks will be required due to the existing landform. The amphitheatre will have an area of covered seating, for approximately 400 people, and a large terraced lawn area which at full capacity will fit 15,000 people.

The amphitheatre's architecture and landscaping should portray New Zealand and Taupo's unique culture, for example panels of local artist landscape paintings and Maori carvings.

Tongariro Domain Taupo Riverside Park – Sketch Concepts Date: April 2005