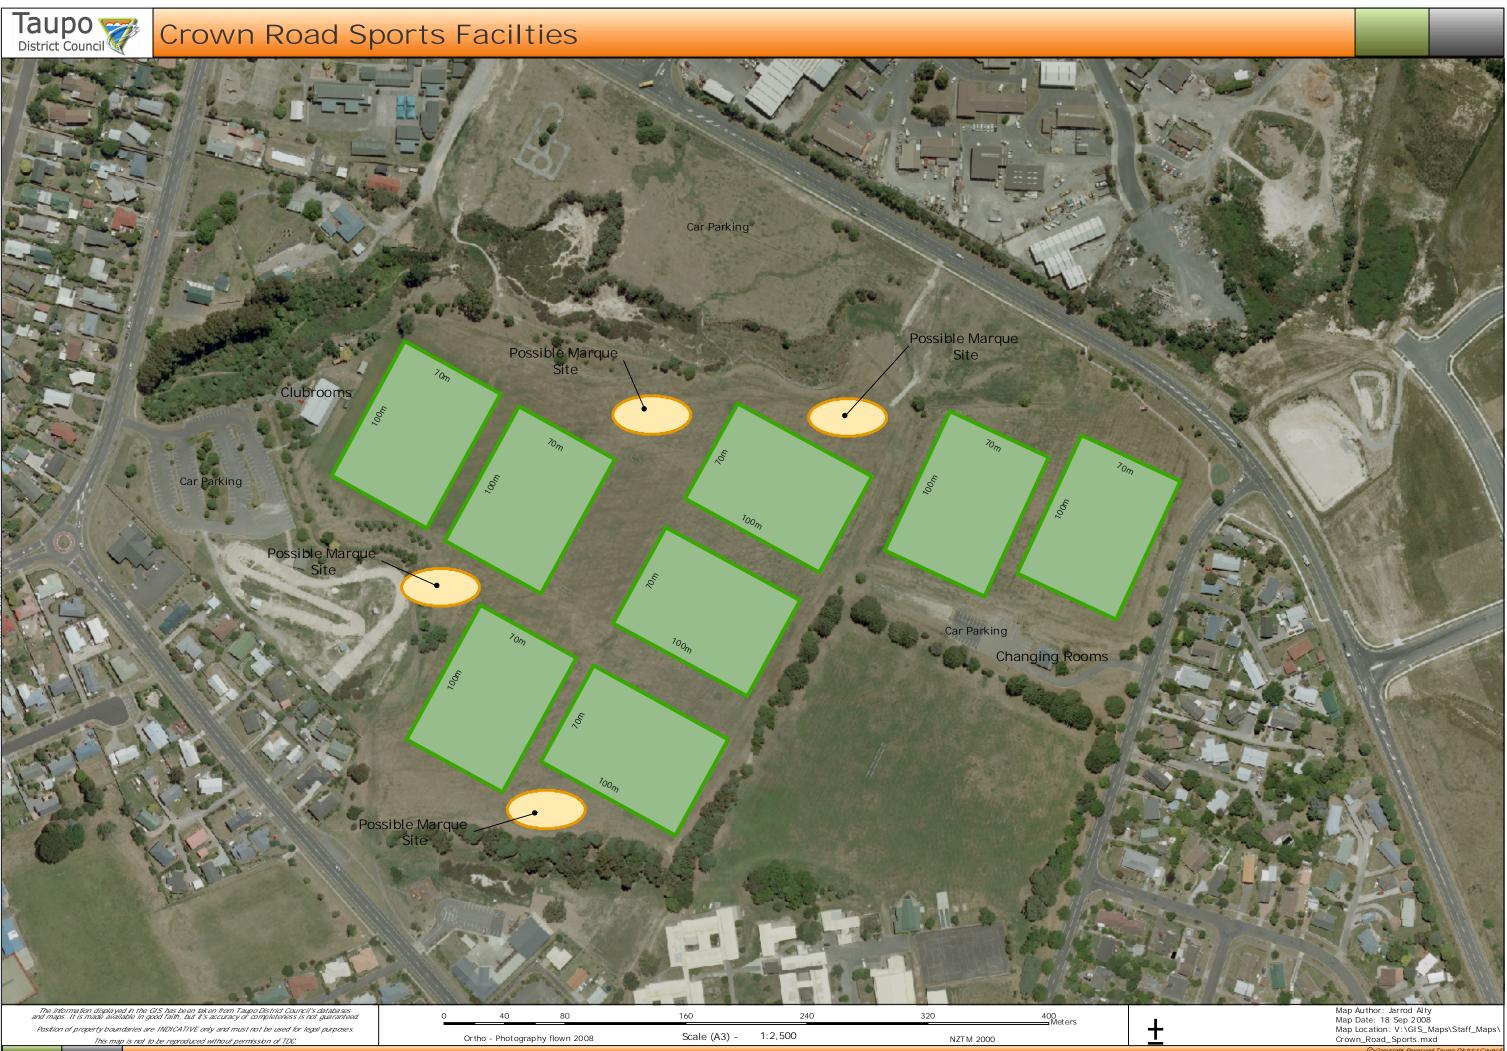

Crown Park has eight playing fields 100m x 70m in size (see map below), six changing rooms with shower and toilet facilities, as well as generous car parking.

With free-draining pumice soils the ground conditions are always available for sporting events.

## Features

- 8 Soccer Fields 100m x 70m
- 6 Changing Rooms with showers
- Ample Car parking
- Possible Marquee sites